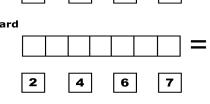

# Go Figure Place the four numbers in the first, third, fifth, and sevent oxes and whatever operators you care to use in the second ourth, and sixth boxes in the correct order to get the answe Ise the numbers only once. Operations should be carried ou equentially. BODMAS rule does not apply. The operators: Medium 8 1 3 4 8 Hard

 $08 = 4 - 7 \times 2 \times 3$ 8 = 8 + 1 - 5 - 4 - muib = Mkse∃ **ν** = Δ - Ι + ε + Δ -Our Solutions:

rearranging any of its letters. cein, ner, nere, ere, nerein Answer: The word is "therein" The words are: the, there, he, re (as in do, re, mi), in,