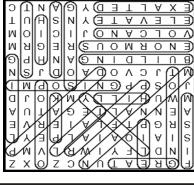

# **Word Search**

FGREATUNCZOXZ NDLFYIWRLVMP IAIOAIALPEYL SRGPTFLAIERVE AENNALTEGATUA MWUHILLYMKOJD OSPPGNISOPMI TJCVODAODJSN ILDINGANHPG ENORMOUSREGRM VOLCANOJICIOM LEVATEYNSHUT EXALTEDYGANTC

Can you find the words connected in one way or the other with the theme indicated by the title in today's Word Search?

The words may be read horizontally, vertically or diagonally either forwards or backwards, but always in straight lines. Use a ruler to cross them through as you find them.

Imposing Pillar Ascend Building Leading Pyramid Elevate Lofty Soaring **Enormous Massif** Sprout Exalted Mountain Tall Great Overtop Towering Peak High Volcano Hill Pile