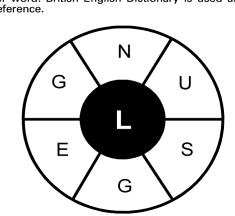

Riddler

What seven letter word in the English

language contains ten other words without

# **BULL'S EYE**

How many words of four or more letters can you make from the letters shown? Each word can use a letter only once and must contain the central letter. There should be at least one 7-letter word. British English Dictionary is used as

04 average; 05 good; 07 outstanding. glen, glue, lung, lunge, slug, slung, SNUGGLE

**SOLUTION:** 

Ratings:

Border on 13 Eight as a prefix

16 Sweet courses 18 Three-legged stands or supports
20 Type of an axe used
by mountaineers to