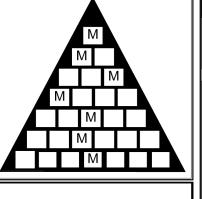

# **ALPHA TRIANGLE**

Beginning at the top move towards the bottom seven letter word by adding a letter at each step and rearranging. A correct and different word must be made at each step answering to the clue given.

- 1 Bond's boss
- 2 Do, re, \_\_ fa.... 3 Goal
- 4 Biblical trio
- 5 Street urchin
- 7 Cultivating

M, Mi, Aim, Magi, Gamin, Arming, Farming.

Solution to Alpha Triangle