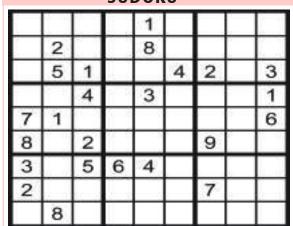

# **SUDOKU**

WHAT TO DO: Fill in the grid so that every row, every column and every 3x3 box contains the digits 1 to 9. Every puzzle has only one correct solution.